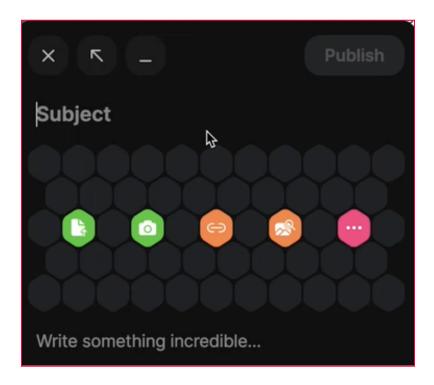

## **OSUN TECH GUIDE**

4. Start with a subject line. Then add text, photos, links, videos and more!

5. Click publish when you're satisfied with your contribution.

6. Some professors will allow you to like, grade, upvote, or comment on other students' posts.