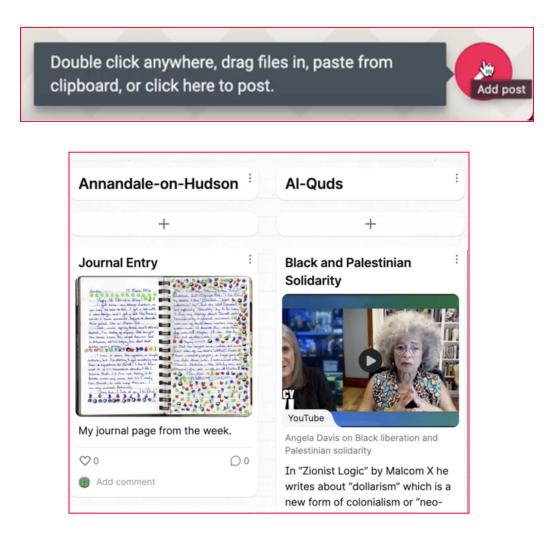

## How to Use Padlet

**ONLINE DASHBOARD - LAPTOP** 

1. Start on your course page

2. Click the padlet button at the top of the page or go to assignments for specific instructions.

3. To contribute click the red plus button in the bottom right corner. If you are in a network collaborative course you may have columns dedicated to each campus or student. In this case click the gray plus button that corresponds with your campus. Your professor may also use other dashboard formats such as a map, grid, or timeline.